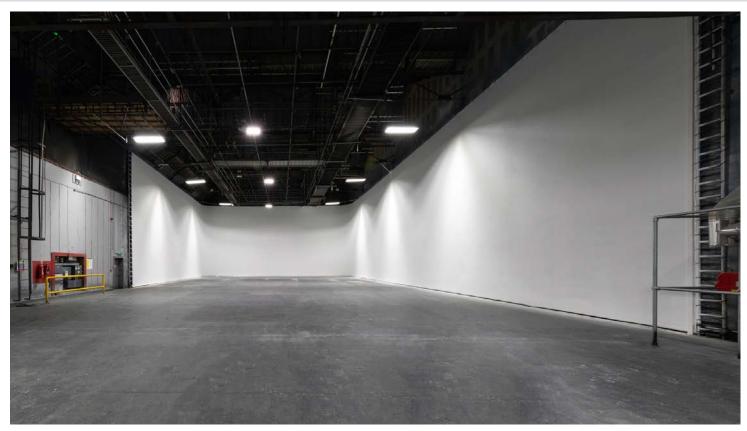

## Stage 1

Black Island Stage 1 features a floor space of 905 Square metres with Cyc and drive-in access and production space with Make-Up Room and lounge area. Catering is available in the on-site canteen.