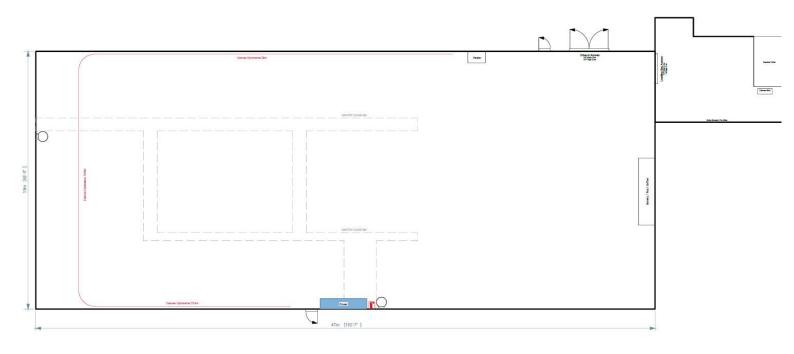

## STAGE SPECIFICATION

| Dimensions - Height to Gantry (M) | 7.9                        | Electrical Supply              | 400amps                                         |
|-----------------------------------|----------------------------|--------------------------------|-------------------------------------------------|
| Dimensions - Width (M)            | 45.7                       | Distribution                   | point 2 BAC<br>63x Single phase<br>32 x 3 phase |
| Dimensions - Length (M)           | 19.8                       | Water Supply                   | Yes                                             |
| Dimensions - Floor Area (SQM)     | 904.9                      | No. of Green/Dressing rooms(s) | 4                                               |
| Cove/Cyc                          | Сус                        | No. of Showers                 | 1                                               |
| Soundproof                        | No                         | Heating/Cooling                | Yes                                             |
| Floor Type                        | Concrete                   | Paint Cleaners                 | Yes                                             |
| Drive-in Access                   | Yes                        | Group Meeting spaces           | Yes                                             |
| Drive-in Door Size (M)            | 4.2 x 2.8 (height x width) | Crew parking/public transport  | Public Parking Available                        |
| Prelit greenscreen                | No                         | 24/7 opening?                  | Yes                                             |
| Gantry/Red Rail Load Tolerance    | 1/4 tonne load each        | Security?                      | Yes                                             |
| Chain and Tackle                  | 14 Chain & Tackle          | WiFi (Upload/Download)         | Yes                                             |
| On-stage cooking facilities       | No                         | Lighting                       | Via Panalux & Direct Digital London             |
| On-site catering                  | Yes                        |                                |                                                 |