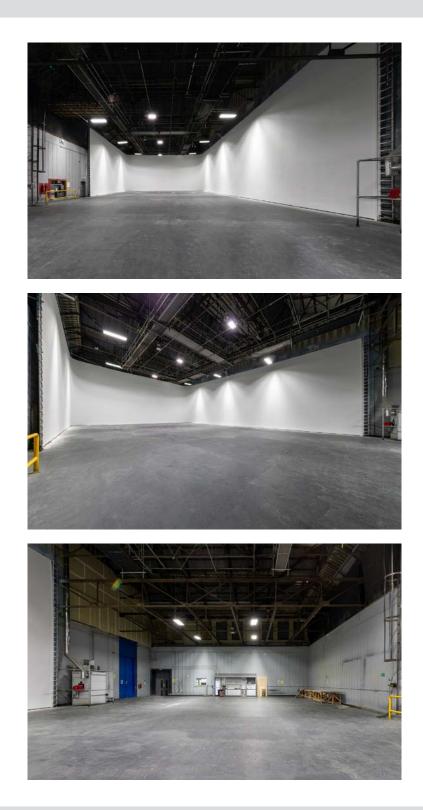

## Stage 1

Black Island Stage 1 features a floor space of 905 Square metres with Cyc and drive-in access and production space with Make-Up Room and lounge area. Catering is available in the on-site canteen.