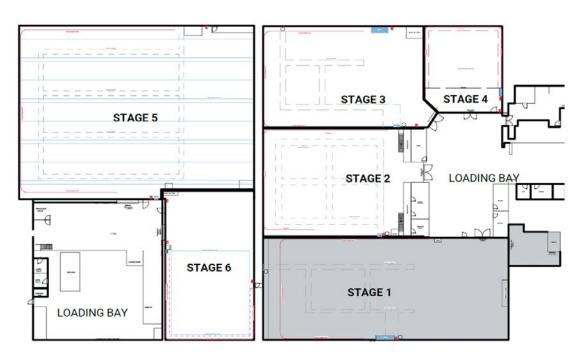

## Stage 1

Black Island Stage 1 features a floor space of 905 Square metres with Cyc and drive-in access and production space with Make-Up Room and lounge area. Catering is available in the on-site canteen.