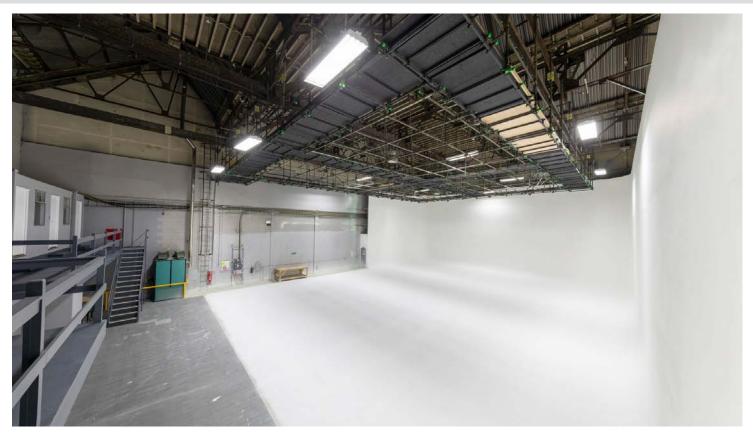

## Stage 2

Stage 2 has a floor space of 543 Square metres and includes a paintable cove. The stage also includes drive-in access, a production office, a hair & make-up room with a wardrobe and an agency/green room.