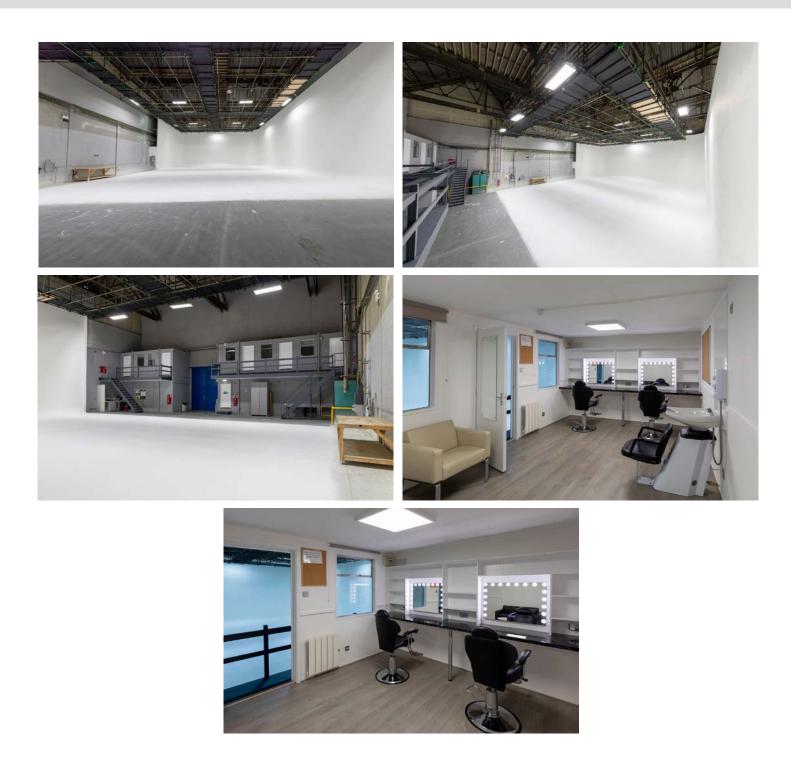

## Stage 2

Stage 2 has a floor space of 543 Square metres and includes a paintable cove. The stage also includes drive-in access, a production office, a hair & make-up room with a wardrobe and an agency/green room.