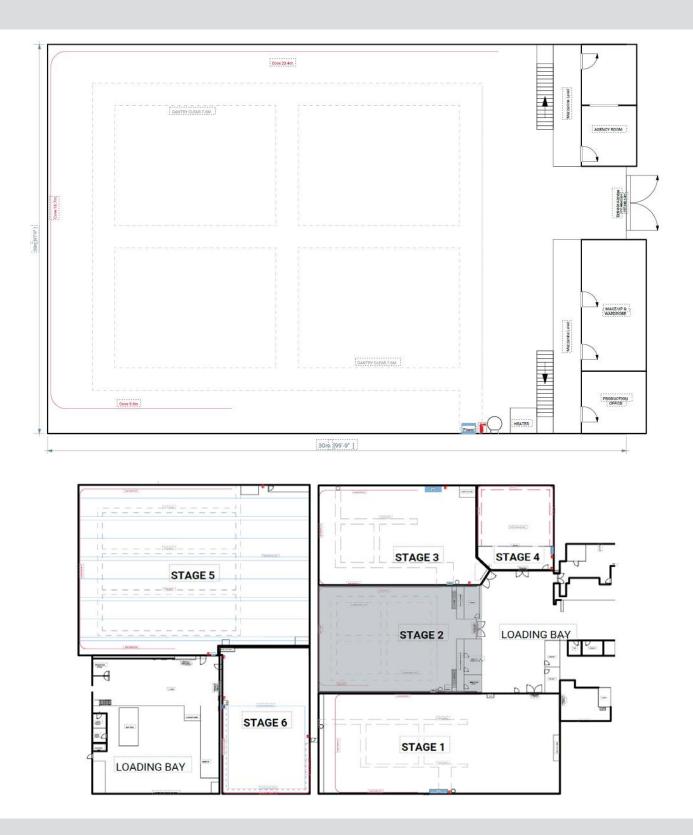

## Stage 2

Stage 2 has a floor space of 543 Square metres and includes a paintable cove. The stage also includes drive-in access, a production office, a hair & make-up room with a wardrobe and an agency/green room.

## SPECIFICATION

| Dimensions - Height to Gantry (M) | 7.6                        | Electrical Supply              | 400amps                                          |
|-----------------------------------|----------------------------|--------------------------------|--------------------------------------------------|
| Dimensions - Width (M)            | 27.4                       | Distribution                   | point 2 BAC<br>63 X 3 Phase<br>32 x single phase |
| Dimensions - Length (M)           | 19.8                       | Water Supply                   | Yes                                              |
| Dimensions - Floor Area (SQM)     | 542.5                      | No. of Green/Dressing rooms(s) | 3                                                |
| Cove/Cyc                          | Cove                       | Heating/Cooling                | Yes                                              |
| Soundproof                        | No                         | Scissor Lifts                  | Yes                                              |
| Floor Type                        | Concrete                   | Fork Lifts                     | Yes                                              |
| Drive-in Access                   | Yes                        | Paint Cleaners                 | Yes                                              |
| Drive-in Door Size (M)            | 4.2 x 2.8 (height x width) | Group Meeting spaces           | Yes                                              |
| Prelit greenscreen                | No                         | Crew parking/public transport  | Public Parking Available                         |
| Gantry/Red Rail Load Tolerance    | 1/4 tonne load each        | 24/7 opening?                  | Yes                                              |
| Chain and Tackle                  | 14 Chain & Tackle          | Security?                      | Yes                                              |
| On-stage cooking facilities       | No                         | WiFi (Upload/Download)         | Yes                                              |
| On-site catering                  | Yes                        | Lighting                       | Via Panalux & Direct Digital London              |