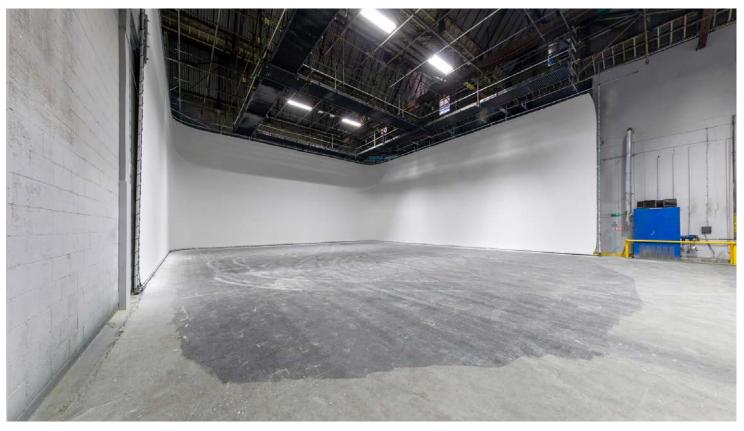

## Stage 3

Located on our Black Island Studio complex, Stage 3 offers a Cyc and a total floor space of 604 Square metres Included with the stage are production offices, a hair & make-up room with wardrobe and an agency/green room. This stage also includes drive-in access.