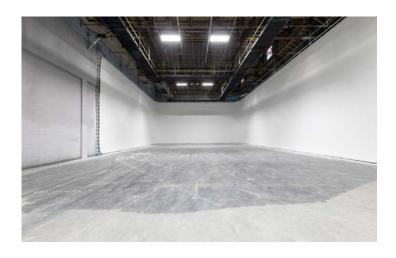

## Stage 3

Located on our Black Island Studio complex, Stage 3 offers a Cyc and a total floor space of 604 Square metres Included with the stage are production offices, a hair & make-up room with wardrobe and an agency/green room. This stage also includes drive-in access.