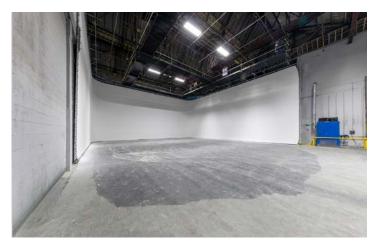

## Stage 3

Located on our Black Island Studio complex, Stage 3 offers a Cyc and a total floor space of 604 Square metres Included with the stage are production offices, a hair & make-up room with wardrobe and an agency/green room. This stage also includes drive-in access.