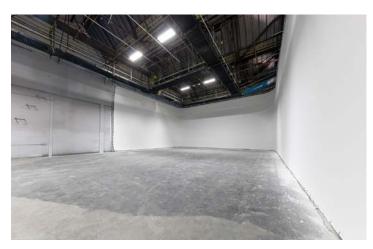

## Stage 3

Located on our Black Island Studio complex, Stage 3 offers a Cyc and a total floor space of 604 Square metres Included with the stage are production offices, a hair & make-up room with wardrobe and an agency/green room. This stage also includes drive-in access.