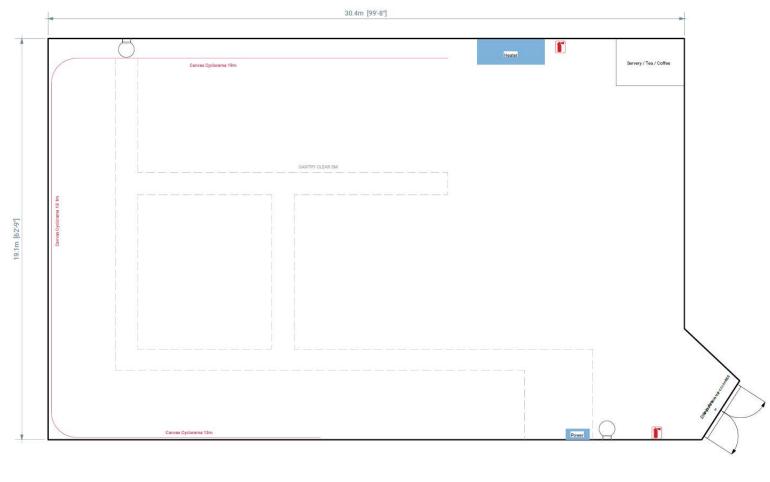

## Stage 3

Located on our Black Island Studio complex, Stage 3 offers a Cyc and a total floor space of 604 Square metres Included with the stage are production offices, a hair & make-up room with wardrobe and an agency/green room. This stage also includes drive-in access.

## **SPECIFICATION**

| ·· _ · · · · · · · · · · · · · · · · · |                             |                                |                                                  |
|----------------------------------------|-----------------------------|--------------------------------|--------------------------------------------------|
| Dimensions - Height to Gantry (M)      | 7.6                         | Distribution                   | point 2 BAC<br>32 X 3 Phase<br>63 x single phase |
| Dimensions - Width (M)                 | 30.5                        | Water Supply                   | Yes                                              |
| Dimensions - Length (M)                | 19.8                        | No. of Green/Dressing rooms(s) | 4                                                |
| Dimensions - Floor Area (SQM)          | 603.9                       | No. of Showers                 | 1                                                |
| Cove/Cyc                               | Сус                         | Heating/Cooling                | Yes                                              |
| Soundproof                             | No                          | Scissor & Fork Lifts           | Yes                                              |
| Floor Type                             | Concrete                    | Paint Cleaners                 | Yes                                              |
| Drive-in Access                        | Yes                         | Cardboard Compressors          | Yes                                              |
| Drive-in Door Size (M)                 | 4.2 x 2.8w (height x width) | Group Meeting spaces           | Yes                                              |
| Prelit greenscreen                     | No                          | Crew parking/public transport  | Public Parking Available                         |
| Gantry/Red Rail Load Tolerance         | 1/4 tone                    | 24/7 opening?                  | Yes                                              |
| On-stage cooking facilities            | No                          | Security?                      | Yes                                              |
| On-site catering                       | Yes                         | WiFi (Upload/Download)         | Yes                                              |
| Electrical Supply                      | 400amps                     | Lighting                       | Via Panalux & Direct Digital London              |