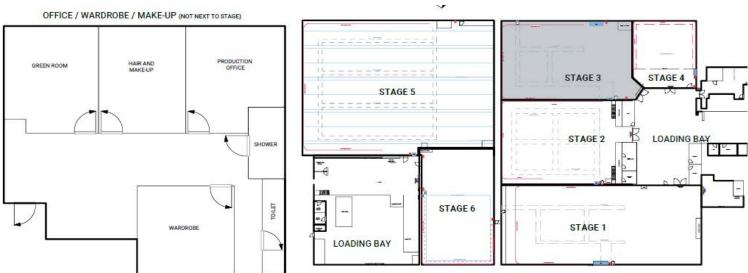

## Stage 3

Located on our Black Island Studio complex, Stage 3 offers a Cyc and a total floor space of 604 Square metres Included with the stage are production offices, a hair & make-up room with wardrobe and an agency/green room. This stage also includes drive-in access.