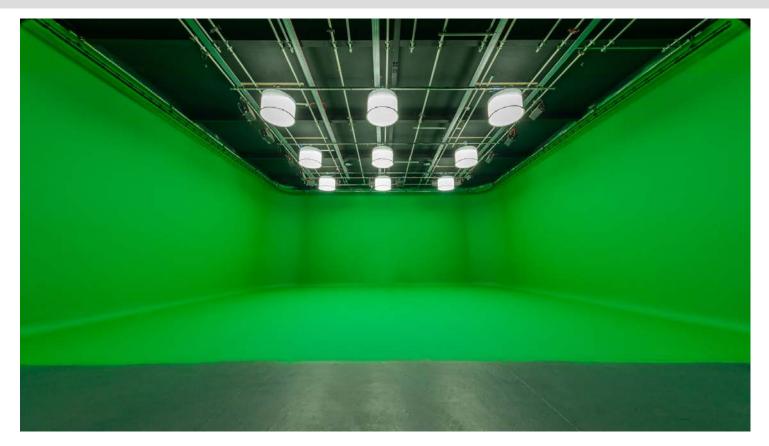

## Stage 4

Stage 4 features a green screen cove with a total floor space of 204Sq/M. This popular stage is pre-lit with fully programmable Arri Skypanels and has the use of production offices and hair & makeup.