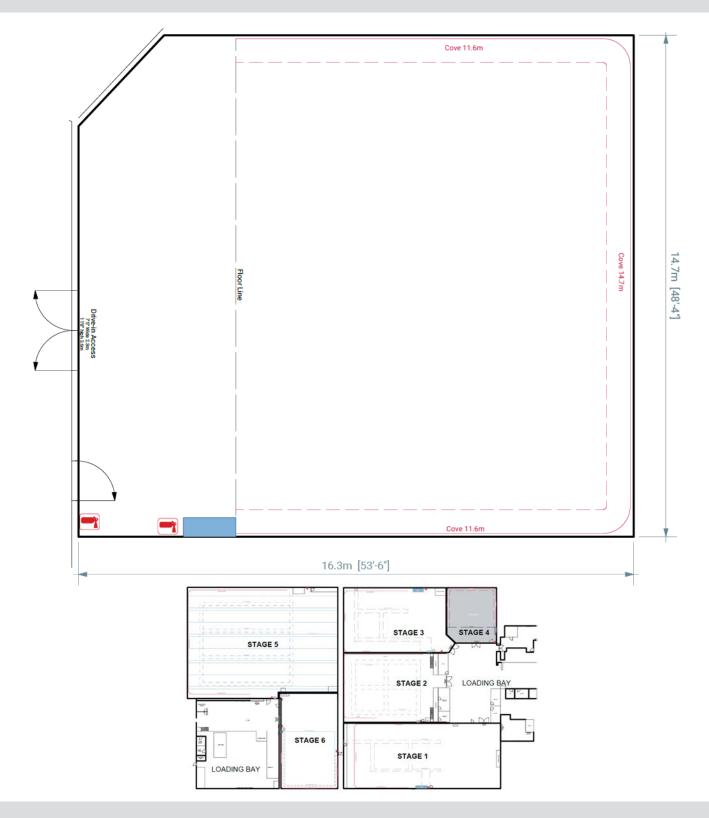

## Stage 4

Stage 4 features a green screen cove with a total floor space of 204Sq/M. This popular stage is pre-lit with fully programmable Arri Skypanels and has the use of production offices and hair & makeup.

## SPECIFICATION

| of Eon lov thort                  |                                                  |                                |                                                    |
|-----------------------------------|--------------------------------------------------|--------------------------------|----------------------------------------------------|
| Dimensions - Height to Gantry (M) | 6.4                                              | Distribution                   | point 2 BAC<br>63 X 3 Phase<br>16 AMP Single phase |
| Dimensions - Width (M)            | 14.6                                             | No. of Green/Dressing rooms(s) | 2                                                  |
| Dimensions - Length (M)           | 14                                               | Heating/Cooling                | Yes                                                |
| Dimensions - Floor Area (SQM)     | 204.4                                            | Paint Cleaners                 | Yes                                                |
| Cove/Cyc                          | Pre-Lit green screen cove with<br>Arri Skypanels | Cardboard Compressors          | Yes                                                |
| Soundproof                        | No                                               | Group Meeting spaces           | Yes                                                |
| Floor Type                        | Wooden                                           | Crew parking/public transport  | Public Parking Available                           |
| Drive-in Access                   | Yes                                              | 24/7 opening?                  | Yes                                                |
| Drive-in Door Size (M)            | 4.6 x 2.3 (height x width)                       | Security?                      | Yes                                                |
| Prelit greenscreen                | Yes                                              | WiFi (Upload/Download)         | Yes                                                |
| On-stage cooking facilities       | No                                               | Lighting                       | Via Panalux & Direct Digital London                |
| On-site catering                  | Yes                                              | Camera & Grip                  | Via Panavision London                              |
| Electrical Supply                 | 200amps                                          | Still Photography              | Via Direct Digital London                          |
|                                   |                                                  |                                |                                                    |