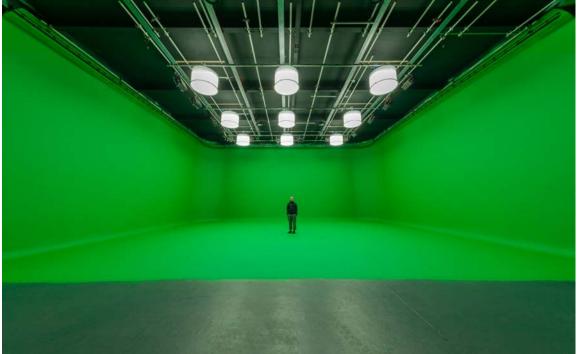

## Stage 4

Stage 4 features a green screen cove with a total floor space of 204Sq/M. This popular stage is pre-lit with fully programmable Arri Skypanels and has the use of production offices and hair & makeup.