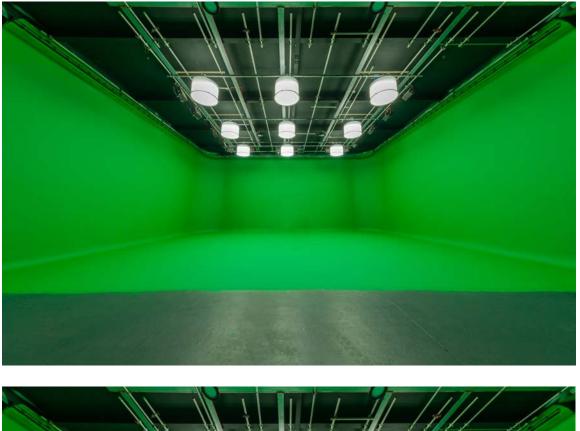

## Stage 4

Stage 4 features a green screen cove with a total floor space of 204Sq/M. This popular stage is pre-lit with fully programmable Arri Skypanels and has the use of production offices and hair & makeup.