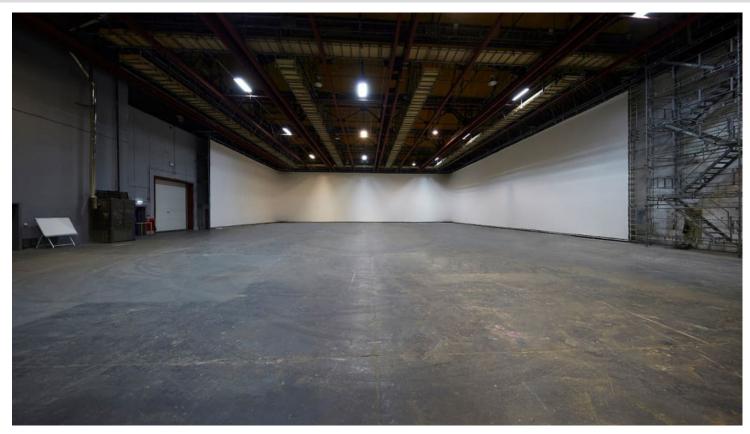

## Stage 5

Stage 5 at Black Island is our largest stage at this complex with a total floor space of 1531Sq/M and Cyc. This stage has full drive-on access along with multiple production rooms including an Art Director's office, Hair & Make-up and a Shower room.