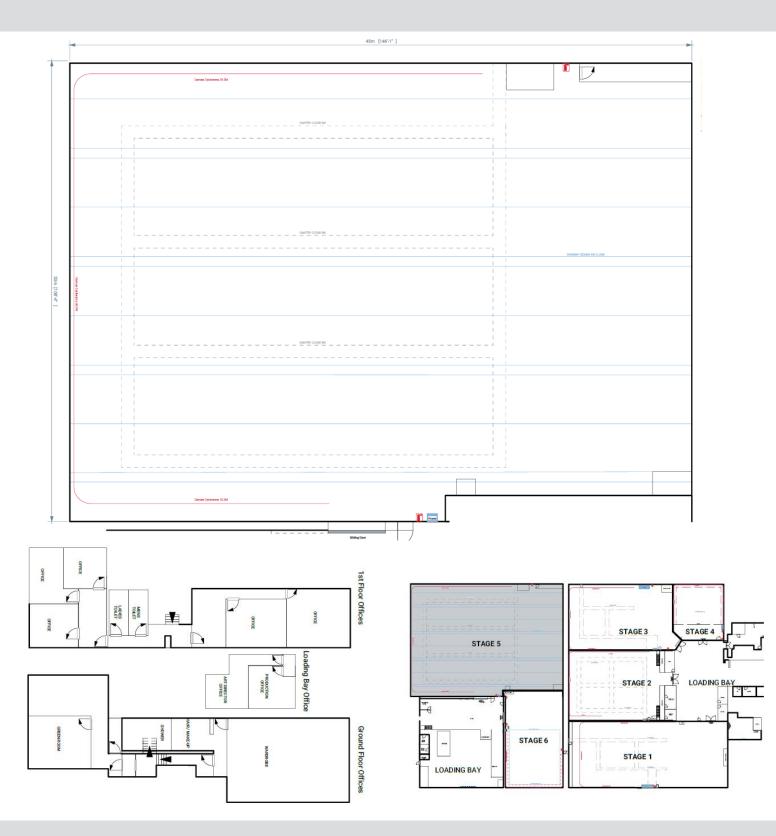

## Stage 5

Stage 5 at Black Island is our largest stage at this complex with a total floor space of 1531Sq/M and Cyc. This stage has full drive-on access along with multiple production rooms including an Art Director's office, Hair & Make-up and a Shower room.

## SPECIFICATION

| OI LOII IOATION                   |                            |                                |                                                    |
|-----------------------------------|----------------------------|--------------------------------|----------------------------------------------------|
| Dimensions - Height to Gantry (M) | 9.4                        | Distribution                   | point 2 BAC<br>63 X 3 Phase<br>16 amp single phase |
| Dimensions - Width (M)            | 45.7                       | Water Supply                   | Yes                                                |
| Dimensions - Length (M)           | 33.5                       | No. of Green/Dressing rooms(s) | 5                                                  |
| Dimensions - Floor Area (SQM)     | 1531                       | No. of Showers                 | 1                                                  |
| Cove/Cyc                          | Сус                        | Heating/Cooling                | Yes                                                |
| Soundproof                        | No                         | Scissor & Fork Lifts           | Yes                                                |
| Floor Type                        | Concrete                   | Paint Cleaners                 | Yes                                                |
| Drive-in Access                   | Yes                        | Cardboard Compressors          | Yes                                                |
| Drive-in Door Size (M)            | 4.3 x 4.1 (height x width) | Group Meeting spaces           | Yes                                                |
| Prelit greenscreen                | No                         | Crew parking/public transport  | Public Parking Available                           |
| Gantry/Red Rail Load Tolerance    | 1/4 tonne per point        | 24/7 opening?                  | Yes                                                |
| On-stage cooking facilities       | No                         | Security?                      | Yes                                                |
| On-site catering                  | Yes                        | WiFi (Upload/Download)         | Yes                                                |
| Electrical Supply                 | 400amps                    | Lighting                       | Via Panalux & Direct Digital London                |