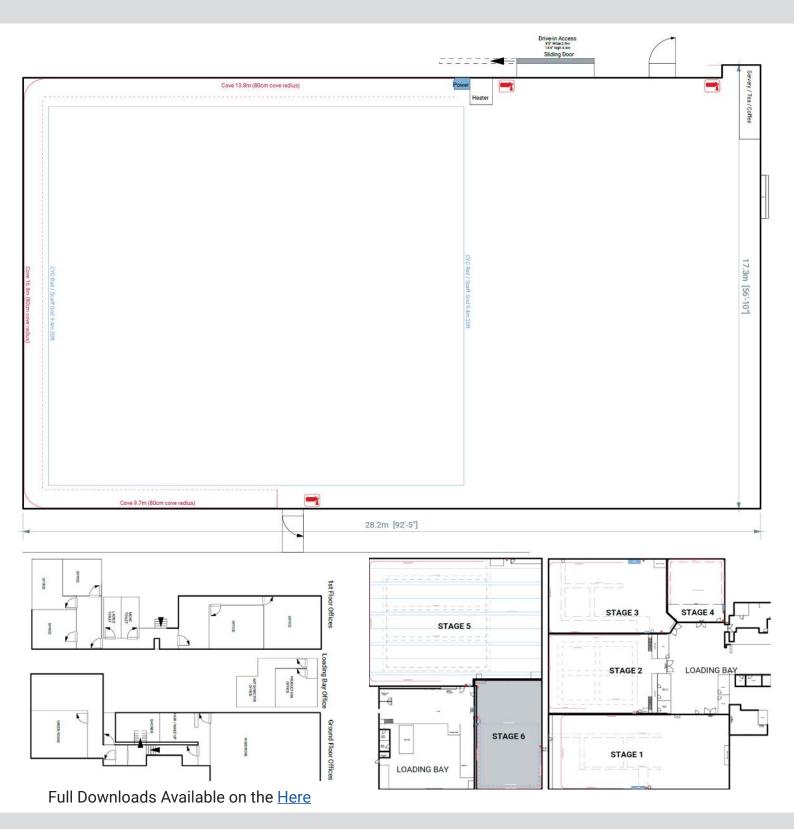

## STAGE SPECIFICATION

| 017102 01 2011 107111011          |                            |                                |                                                    |
|-----------------------------------|----------------------------|--------------------------------|----------------------------------------------------|
| Dimensions - Height to Gantry (M) | 9.4                        | Distribution                   | point 2 BAC<br>63 X 3 Phase<br>16 amp single phase |
| Dimensions - Width (M)            | 27.4                       | Water Supply                   | Yes                                                |
| Dimensions - Length (M)           | 16.8                       | No. of Green/Dressing rooms(s) | 5                                                  |
| Dimensions - Floor Area (SQM)     | 460.3                      | No. of Showers                 | 1                                                  |
| Cove/Cyc                          | Cove                       | Heating/Cooling                | Yes                                                |
| Soundproof                        | No                         | Scissor & Fork Lifts           | Yes                                                |
| Floor Type                        | Concrete                   | Paint Cleaners                 | Yes                                                |
| Drive-in Access                   | Yes                        | Cardboard Compressors & Skips  | Yes                                                |
| Drive-in Door Size (M)            | 4.4 x 2.9 (height x width) | Group Meeting spaces           | Yes                                                |
| Prelit greenscreen                | No                         | Crew parking/public transport  | Public Parking Available                           |
| On-stage cooking facilities       | No                         | 24/7 opening?                  | Yes                                                |
| On-site catering                  | Yes                        | Security?                      | Yes                                                |
| Electrical Supply                 | 400amps                    | WiFi (Upload/Download)         | Yes                                                |
| Electrical Supply                 | 400amps                    | Lighting                       | Via Panalux & Direct Digital London                |