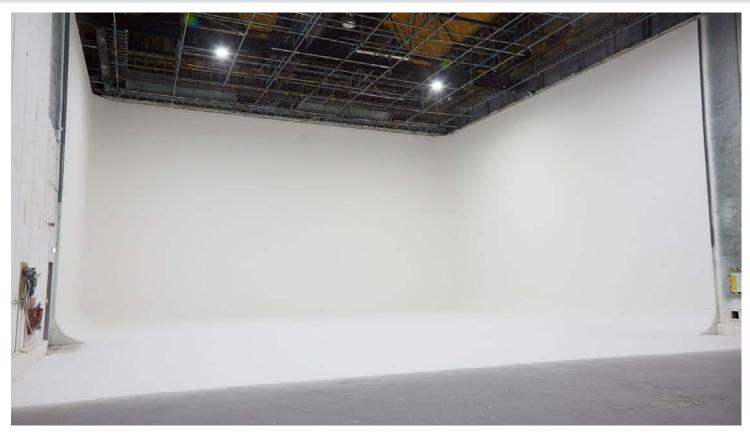

## Stage 6

Black Islands Stage 6 boasts a total floor space of 460Sq/M and has a paintable Cove. This stage offers production offices, a Hair & makeup room with a shower and a lounge area.