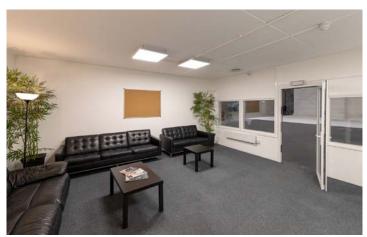

## **Green Stage**

Green Stage offers an L-Shaped cove with a total floor area of 565.2 sqm. On-site catering can be supplied either on the stage or in our dedicated dining area. Hair & Makeup is situated on the first floor and production offices are at stage level.