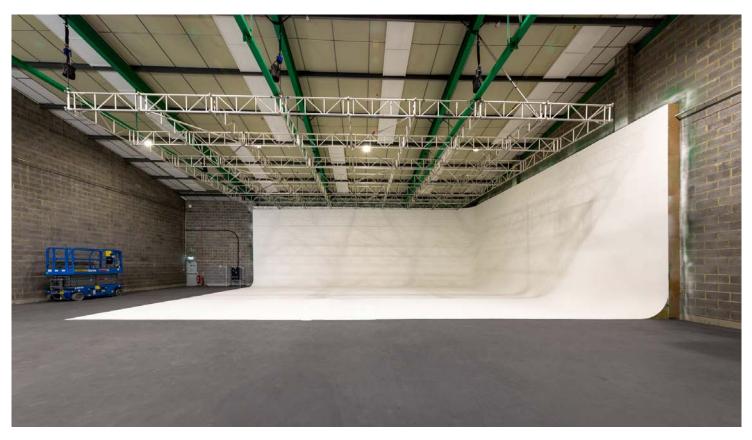

## **Green Stage**

## **FULL SPECIFICATION**

| Dimensions - Height to Gantry (M) | 6.4                                                       | Production Office             | Yes                                 |
|-----------------------------------|-----------------------------------------------------------|-------------------------------|-------------------------------------|
| Dimensions - Width (M)            | 23.7                                                      | Hair/Make-up room             | Yes                                 |
| Dimensions - Length (M)           | 23.7                                                      | Wardrobe Room                 | Yes                                 |
| Dimensions - Floor Area (SQM)     | 565.2                                                     | Heating/Cooling               | Yes                                 |
| Cove                              | L-Shaped Cove                                             | Scissor Lifts                 | Yes                                 |
| Soundproof                        | No                                                        | Fork Lifts                    | Yes                                 |
| Floor Type                        | Concrete                                                  | Crew parking/public transport | Yes                                 |
| Drive-in Access                   | Yes                                                       | Security?                     | Yes                                 |
| Drive-in Door Size (M)            | 4.5 x 5.1 (height x width)                                | WiFi                          | Yes                                 |
| Prelit greenscreen                | No                                                        | Lighting                      | Via Panalux & Direct Digital London |
| On-site catering                  | Yes                                                       | Camera & Grip                 |                                     |
| Electrical Supply                 | 400A                                                      | Still Photography             | Via Direct Digital London           |
| Power Disribution                 | Power lock<br>1 x 63 x three phase<br>1 x 32 single phase |                               |                                     |

## **Green Stage**

Green Stage offers an L-Shaped cove with a total floor area of 565.2 sqm. On-site catering can be supplied either on the stage or in our dedicated dining area. Hair & Makeup is situated on the first floor and production offices are at stage level.