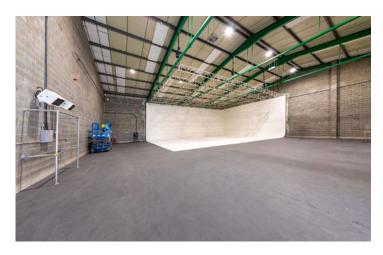

## **Green Stage**

Green Stage offers an L-Shaped cove with a total floor area of 565.2 sqm. On-site catering can be supplied either on the stage or in our dedicated dining area. Hair & Makeup is situated on the first floor and production offices are at stage level.