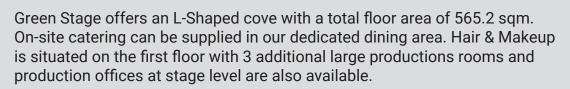

## **Green Stage**

Green Stage offers an L-Shaped cove with a total floor area of 565.2 sqm. On-site catering can be supplied either on the stage or in our dedicated dining area. Hair & Makeup is situated on the first floor and production offices are at stage level.