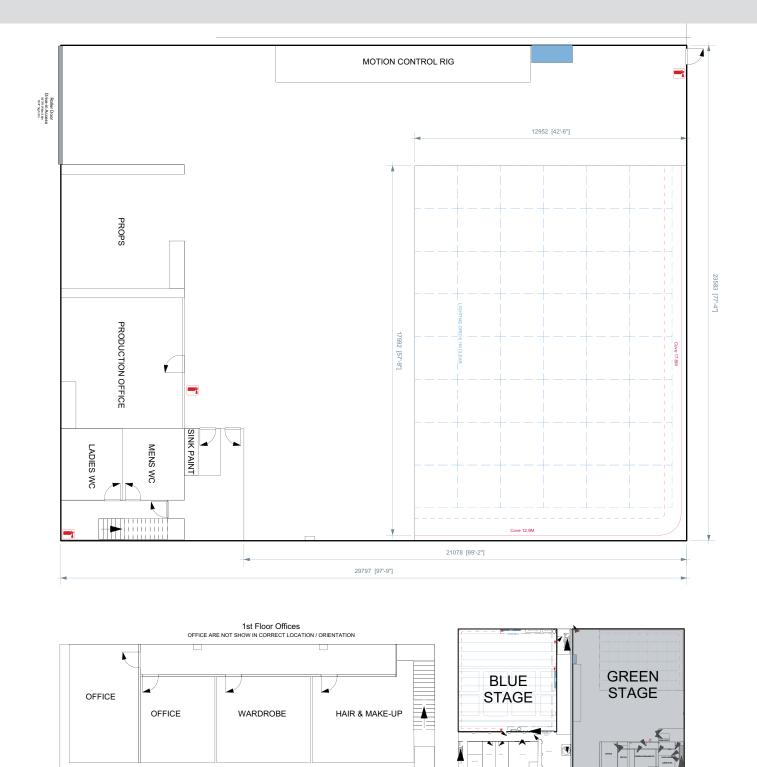

## **Green Stage**

## **FULL SPECIFICATION**

| Dimensions - Height to Gantry (M) | 6.4                                                       | Production Office             | Yes                                 |
|-----------------------------------|-----------------------------------------------------------|-------------------------------|-------------------------------------|
| Dimensions - Width (M)            | 23.7                                                      | Hair/Make-up room             | Yes                                 |
| Dimensions - Length (M)           | 23.7                                                      | Wardrobe Room                 | Yes                                 |
| Dimensions - Floor Area (SQM)     | 565.2                                                     | Heating/Cooling               | Yes                                 |
| Cove                              | L-Shaped Cove                                             | Scissor Lifts                 | Yes                                 |
| Soundproof                        | No                                                        | Fork Lifts                    | Yes                                 |
| Floor Type                        | Concrete                                                  | Crew parking/public transport | Yes                                 |
| Drive-in Access                   | Yes                                                       | Security?                     | Yes                                 |
| Drive-in Door Size (M)            | 4.5 x 5.1 (height x width)                                | WiFi                          | Yes                                 |
| Prelit greenscreen                | No                                                        | Lighting                      | Via Panalux & Direct Digital London |
| On-site catering                  | Yes                                                       | Camera & Grip                 |                                     |
| Electrical Supply                 | 400A                                                      | Still Photography             | Via Direct Digital London           |
| Power Disribution                 | Power lock<br>1 x 63 x three phase<br>1 x 32 single phase |                               |                                     |

## **Green Stage**

Green Stage offers an L-Shaped cove with a total floor area of 565.2 sqm. On-site catering can be supplied either on the stage or in our dedicated dining area. Hair & Makeup is situated on the first floor and production offices are at stage level.