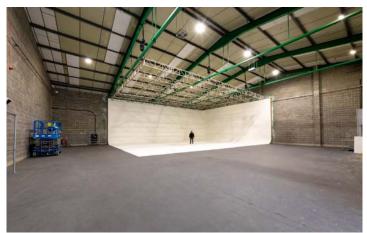

## **Green Stage**

Green Stage offers an L-Shaped cove with a total floor area of 565.2 sqm. On-site catering can be supplied either on the stage or in our dedicated dining area. Hair & Makeup is situated on the first floor and production offices are at stage level.