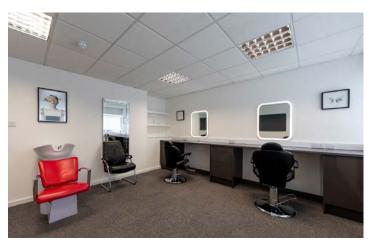

## **Green Stage**

Green Stage offers an L-Shaped cove with a total floor area of 565.2 sqm. On-site catering can be supplied either on the stage or in our dedicated dining area. Hair & Makeup is situated on the first floor and production offices are at stage level.