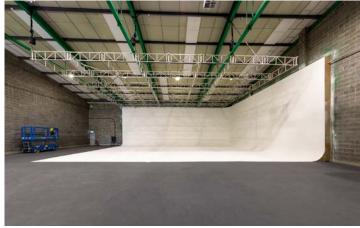

## **Green Stage**

Green Stage offers an L-Shaped cove with a total floor area of 565.2 sqm. On-site catering can be supplied either on the stage or in our dedicated dining area. Hair & Makeup is situated on the first floor and production offices are at stage level.