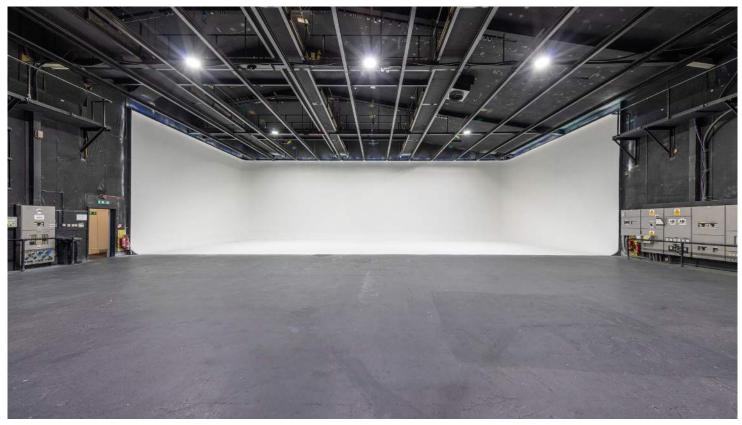

## **Blue Stage**

Located on our Dukes Island Studio complex, Blue Stage at Dukes Island is a drive-in soundproofed studio with a total floor area of 453.7 sqm and a U-Shaped cove. The space also includes stage-level production and agency offices and Hair & Makeup rooms on the first floor.