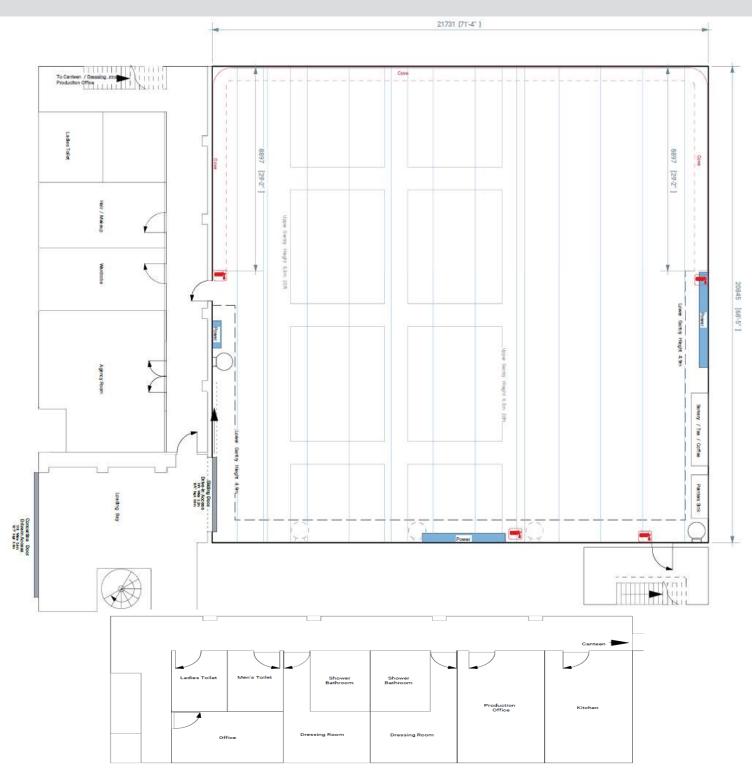

## STAGE SPECIFICATION

| STAGE SPECIFICATION                  |                            |                               |                                                                                                        |
|--------------------------------------|----------------------------|-------------------------------|--------------------------------------------------------------------------------------------------------|
| Dimensions - Height to Gantry (M)    | 6.4                        | Electrical Supply             | 300A                                                                                                   |
| Dimensions - Width (M)               | 21.3                       | Power Disribution             | 12 x 63 single phase<br>2 x 32 single phase<br>1 x 63 three phase<br>1 x 16amp three phase,Point 2 BAC |
| Dimensions - Length (M)              | 21.3                       | Production Office             | Yes                                                                                                    |
| Dimensions - Floor Area (Sqft / Sqm) | 4900 / 453.7               | Hair/Make-up room             | Yes                                                                                                    |
| Cove                                 | Soundproofed Cove          | Dressing Room                 | Yes                                                                                                    |
| Soundproof                           | Yes                        | Wardrobe Room                 | Yes                                                                                                    |
| Floor Type                           | Wood                       | Heating/Cooling               | Yes                                                                                                    |
| Drive-in Access                      | Yes                        | Scissor & Fork Lifts          | Yes                                                                                                    |
| Drive-in Door Size (M)               | 3.9 x 2.9 (height x width) | Crew parking/public transport | Yes                                                                                                    |
| Prelit greenscreen                   | No                         | Security?                     | Yes                                                                                                    |
| Weight Bearing                       | 500kg                      | WiFi                          | Yes                                                                                                    |
| Chain and Tackle                     | 28                         | Lighting                      | Via Panalux & Direct Digital London                                                                    |
| On-site catering                     | Yes                        | Still Photography             | Via Direct Digital London                                                                              |