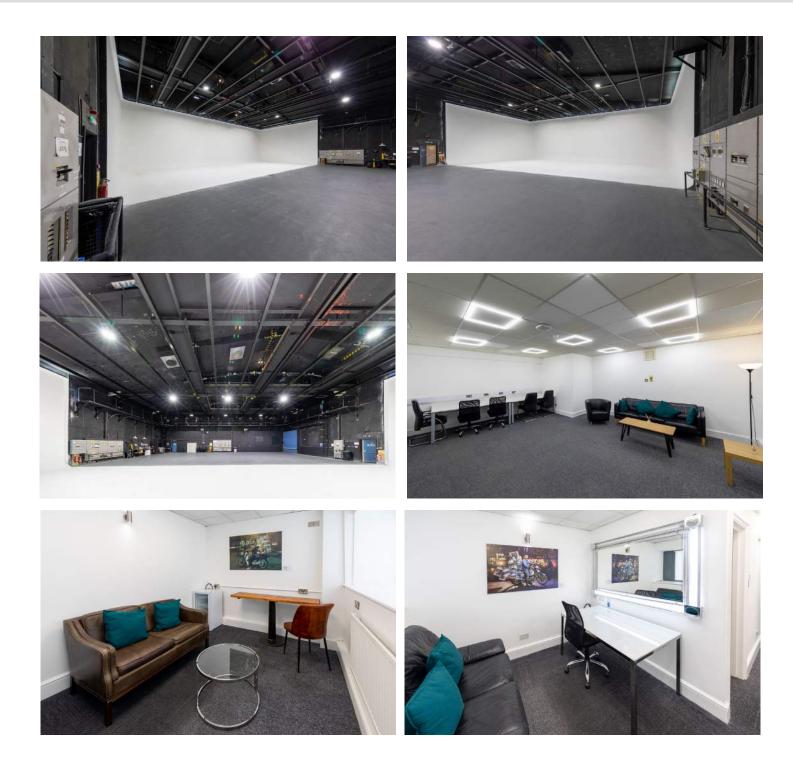

## **Blue Stage**

Dedicated spaces for your production needs are available on Blue Stage where we have specially configured hair & makeup and shower rooms, as well as ample reserved production offices just off the stages to offer a comfortable environment to focus away from the action on set.