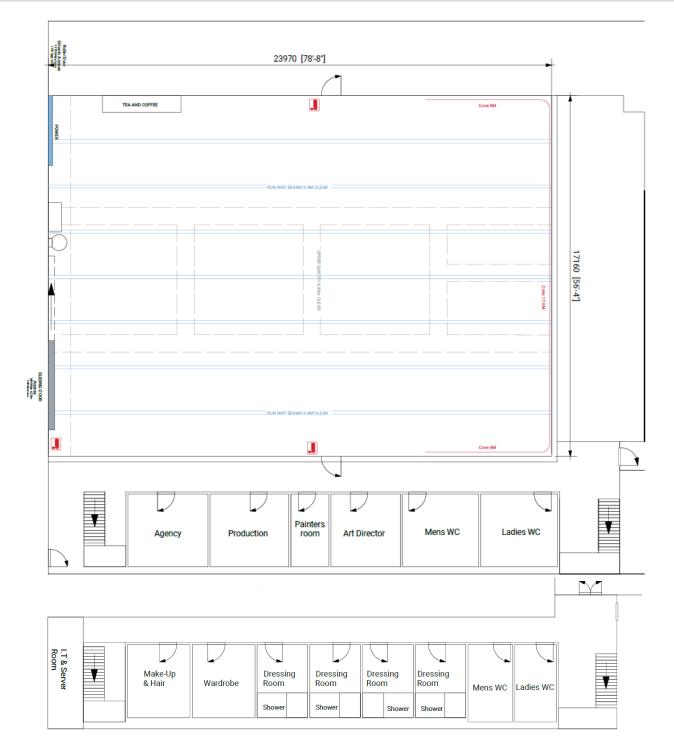

## White Stage

Our soundproof White Stage at Dukes Island offers a total floor area of 417.2 sqm with drive-in access and a U-Shaped cove. The stage features numerous stage-level production and agency offices along with Hair & Makeup rooms.

## STAGE SPECIFICATION

| Dimensions - Height to Gantry (M) | 6.4                        | Electrical Supply             | 400A                                                                                  |
|-----------------------------------|----------------------------|-------------------------------|---------------------------------------------------------------------------------------|
| Dimensions - Width (M)            | 24.4                       | Power Distribution            | Power Lock / 6 x 16 amp S/phase<br>6 x 32 amp single phase<br>6 x 63 amp single phase |
| Dimensions - Length (M)           | 17.1                       | Production Office             | Yes                                                                                   |
| Dimensions - Floor Area (SQM)     | 417.2                      | Hair/Make-up room             | Yes                                                                                   |
| Cove                              | Soundproofed Cove          | Dressing Room                 | Yes                                                                                   |
| Soundproof                        | Yes                        | Wardrobe Room                 | Yes                                                                                   |
| Floor Type                        | Concrete                   | Heating/Cooling               | Yes                                                                                   |
| Drive-in Access                   | Yes                        | Scissor & Fork Lifts          | Yes                                                                                   |
| Drive-in Door Size (M)            | 3.9 x 3.9 (height x width) | Crew parking/public transport | Yes                                                                                   |
| Prelit greenscreen                | No                         | Security?                     | Yes                                                                                   |
| Weight Bearing                    | 500kg                      | WiFi                          | Yes                                                                                   |
| Chain and Tackle                  | 15                         | Lighting                      | Via Panalux & Direct Digital London                                                   |
| On-site catering                  | Yes                        | Still Photography             | Via Direct Digital London                                                             |
|                                   |                            |                               |                                                                                       |

## White Stage

Dedicated spaces for your production needs are available on White Stage where we have specially configured hair & makeup and shower rooms, as well as ample reserved production offices just off the stages to offer a comfortable environment to focus away from the action on set.