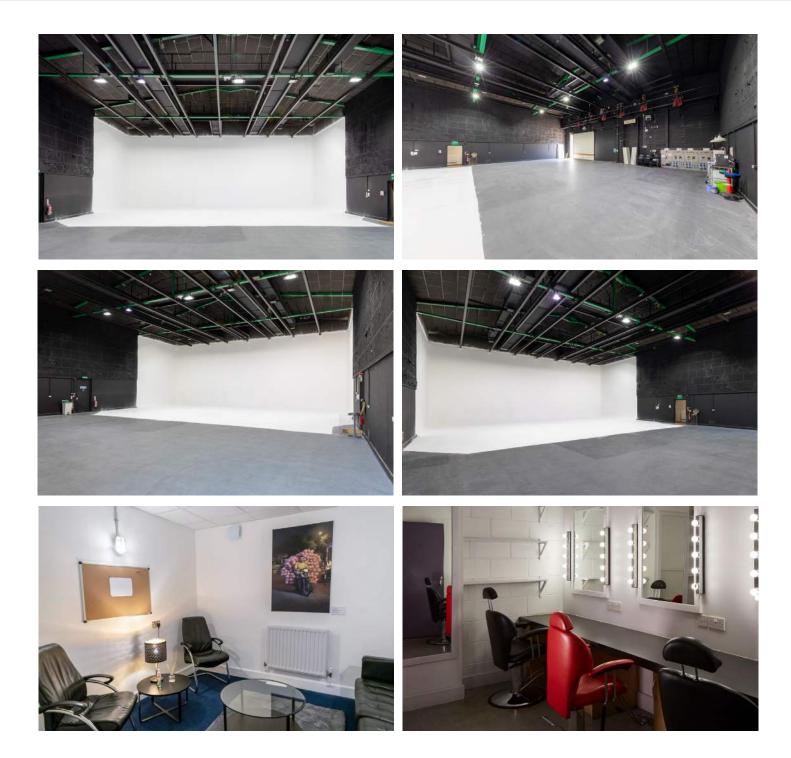

## White Stage

Our soundproof White Stage at Dukes Island offers a total floor area of 417.2 sqm with drive-in access and a U-Shaped cove. The stage features numerous stage-level production and agency offices along with Hair & Makeup rooms.

## White Stage

Dedicated spaces for your production needs are available on White Stage where we have specially configured hair & makeup and shower rooms, as well as ample reserved production offices just off the stages to offer a comfortable environment to focus away from the action on set.