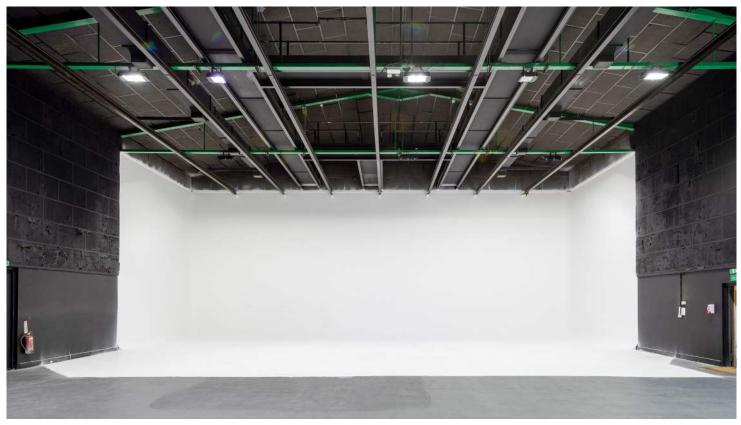

## White Stage

Our soundproof White Stage at Dukes Island offers a total floor area of 417.2 sqm with drive-in access and a U-Shaped cove. The stage features numerous stage-level production and agency offices along with Hair & Makeup rooms.

## STAGE SPECIFICATION

| Dimensions - Height to Gantry (M) | 6.4                        | Electrical Supply             | 400A                                                                                  |
|-----------------------------------|----------------------------|-------------------------------|---------------------------------------------------------------------------------------|
| Dimensions - Width (M)            | 24.4                       | Power Distribution            | Power Lock / 6 x 16 amp S/phase<br>6 x 32 amp single phase<br>6 x 63 amp single phase |
| Dimensions - Length (M)           | 17.1                       | Production Office             | Yes                                                                                   |
| Dimensions - Floor Area (SQM)     | 417.2                      | Hair/Make-up room             | Yes                                                                                   |
| Cove                              | Soundproofed Cove          | Dressing Room                 | Yes                                                                                   |
| Soundproof                        | Yes                        | Wardrobe Room                 | Yes                                                                                   |
| Floor Type                        | Concrete                   | Heating/Cooling               | Yes                                                                                   |
| Drive-in Access                   | Yes                        | Scissor & Fork Lifts          | Yes                                                                                   |
| Drive-in Door Size (M)            | 3.9 x 3.9 (height x width) | Crew parking/public transport | Yes                                                                                   |
| Prelit greenscreen                | No                         | Security?                     | Yes                                                                                   |
| Weight Bearing                    | 500kg                      | WiFi                          | Yes                                                                                   |
| Chain and Tackle                  | 15                         | Lighting                      | Via Panalux & Direct Digital London                                                   |
| On-site catering                  | Yes                        | Still Photography             | Via Direct Digital London                                                             |
|                                   |                            |                               |                                                                                       |