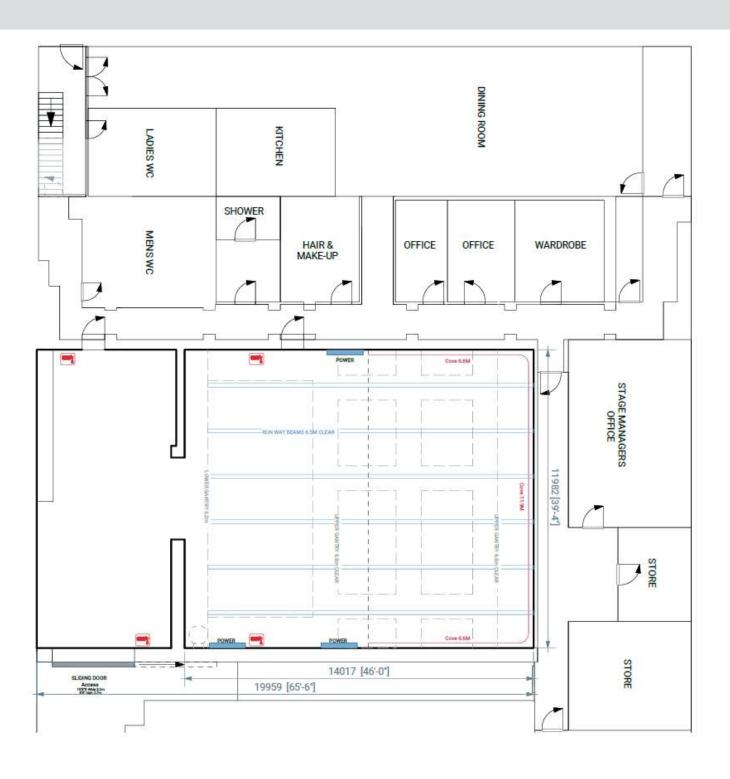

## STAGE SPECIFICATION

| Dimensions - Height to Gantry (M)    | 6.4                       | Electrical Supply             | 300A                                                                                             |
|--------------------------------------|---------------------------|-------------------------------|--------------------------------------------------------------------------------------------------|
| Dimensions - Width (M)               | 12.2                      | Power Disribution             | 2 x 125 single phase<br>4 x 63 amp single phase<br>6 x 32 single phase<br>2 x 16amp single phase |
| Dimensions - Length (M)              | 13.7                      | Production Office             | Yes                                                                                              |
| Dimensions - Floor Area (Sqft / Sqm) | 1800 / 167.1              | Hair/Make-up room             | Yes                                                                                              |
| Cove                                 | Soundproofed Cove         | Dressing Room                 | Yes                                                                                              |
| Soundproof                           | Yes                       | Wardrobe Room                 | Yes                                                                                              |
| Floor Type                           | Wood                      | Heating/Cooling               | Yes                                                                                              |
| Drive-in Access                      | Yes                       | Fork & Scissor Lifts          | Yes                                                                                              |
| Drive-in Door Size (M)               | 2.7 x 3m (height x width) | Crew parking/public transport | Yes                                                                                              |
| Prelit greenscreen                   | No                        | Security?                     | Yes                                                                                              |
| Weight Bearing                       | 500kg                     | WiFi                          | Yes                                                                                              |
| Chain and Tackle                     | 12                        | Lighting                      | Via Panalux & Direct Digital London                                                              |
| On-site catering                     | Yes                       | Still Photography             | Via Direct Digital London                                                                        |