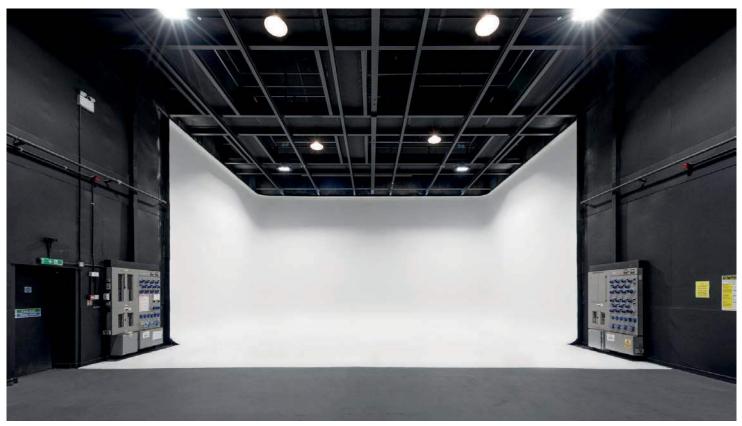

## **Red Stage**

Red Stage at Dukes Island is our smallest stage with a total floor area of 167.1 sqm. This soundproof stage is ideal for photo and video shoots and offers a U-Shaped cove, and first-floor production offices and Hair & Makeup.