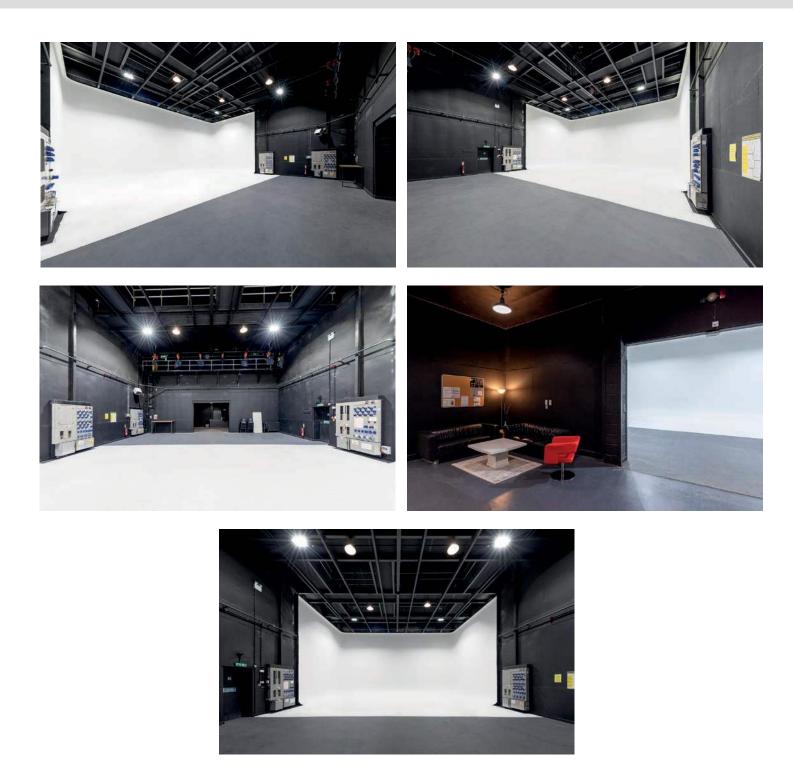

## **Red Stage**

Red Stage at Dukes Island is our smallest stage with a total floor area of 167.1 sqm. This soundproof stage is ideal for photo and video shoots and offers a U-Shaped cove, and first-floor production offices and Hair & Makeup.